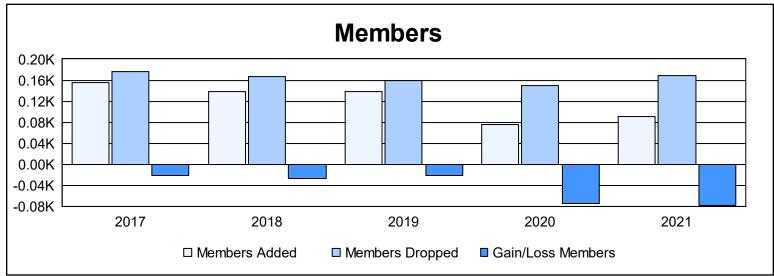

District 201T1 As of June 2021 Cumulative

| Year      | New<br>Clubs | Dropped<br>Clubs | Gain/<br>Loss<br>Clubs | New<br>Members | Charter<br>Members | Reinstate<br>Members | Transfer<br>Members | Total<br>Member<br>Added | Total<br>Members<br>Dropped | Gain/<br>Loss<br>Members |
|-----------|--------------|------------------|------------------------|----------------|--------------------|----------------------|---------------------|--------------------------|-----------------------------|--------------------------|
| 2016-2017 | 0            | 0                | 0                      | 141            | 2                  | 4                    | 8                   | 155                      | 177                         | -22                      |
| 2017-2018 | 0            | 1                | -1                     | 122            | 1                  | 5                    | 11                  | 139                      | 167                         | -28                      |
| 2018-2019 | 0            | 0                | 0                      | 119            | 0                  | 8                    | 12                  | 139                      | 160                         | -21                      |
| 2019-2020 | 0            | 1                | -1                     | 69             | 1                  | 3                    | 3                   | 76                       | 150                         | -74                      |
| 2020-2021 | 0            | 0                | 0                      | 74             | 0                  | 6                    | 10                  | 90                       | 168                         | -78                      |
| Average   | 0            | 0                | 0                      | 105            | 1                  | 5                    | 9                   | 120                      | 164                         | -45                      |